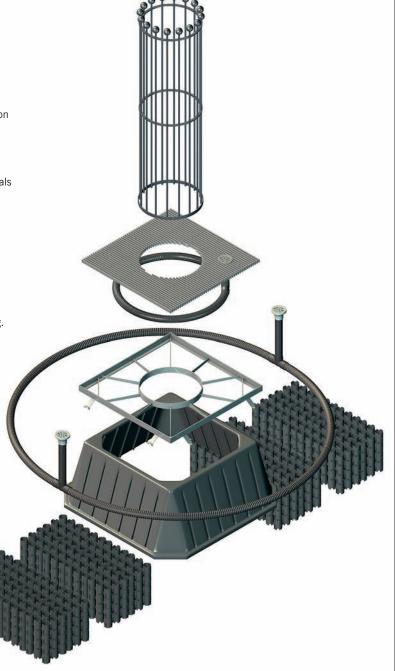

By using our CAD disc or hard copies together with the new standard NBS format specification clauses, landscape professionals can combine root management, structural soil components, aeration, irrigation and choose an appropriate above ground surface grille and vertical guard – in a single package.

By utilizing Arborsystem, landscape designers can:

- · Ensure product compatibility.
- · Drastically reduce time spent on specifying, quoting and ordering.
- Adapt a system to suit differing location and budget constraints.
- Demonstrate to clients a professional long term approach to tree planning and management issues.
- Benefit from our on site support service for peace of mind.
  Since its inception and development over recent years, the
   Arborsystem integrated tree pit product package has proved
   itself in many demanding locations. For many landscape
   specifiers, Arborsystem has become the system of choice for
   integrating trees into the urban environment. Indeed the GR9-19
   packages are the most advanced and comprehensive
   complete tree pit systems available on the market.