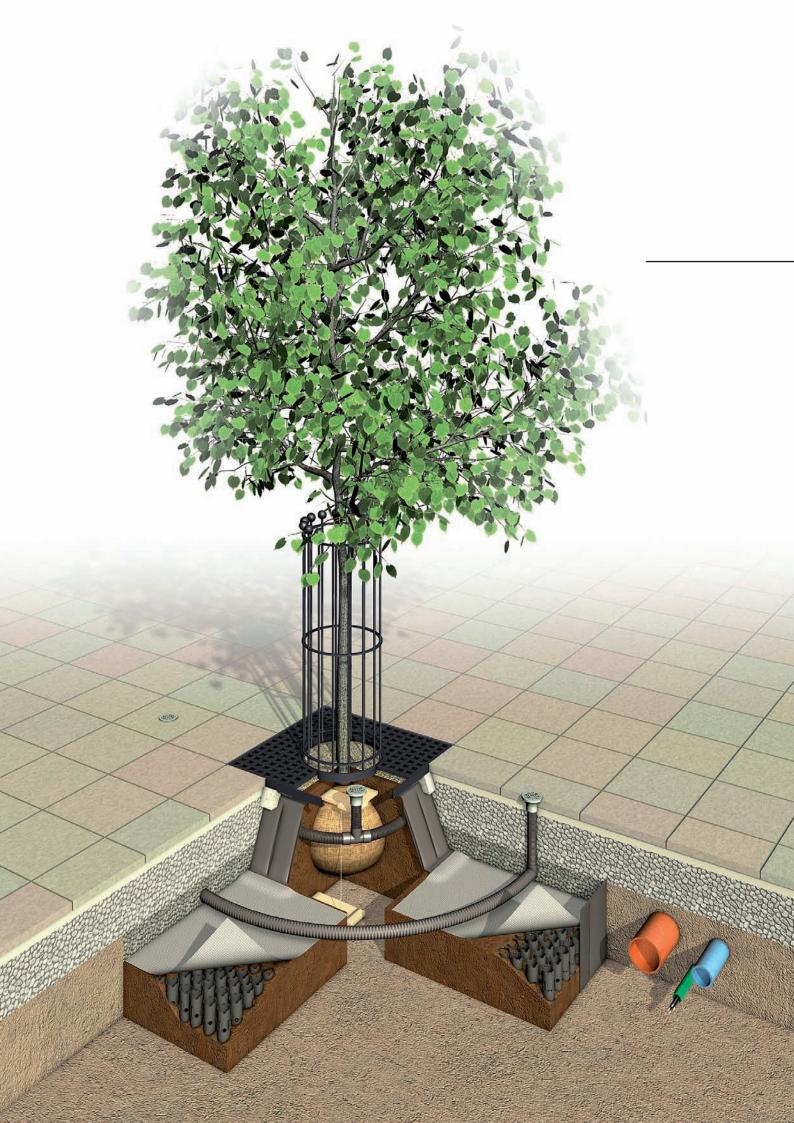

## The definitive urban tree pit package

The Greenleaf Arborsystem brings together the key elements of successful tree pit design and simplifies the design and installation process for specifiers and installers.

By using our CAD disc or hard copies together with the new standard NBS format specification clauses, landscape professionals can combine root management, structural soil components, aeration, irrigation and choose an appropriate above ground surface grille and vertical guard – in a single package.

By utilizing Arborsystem, landscape designers can:

- · Ensure product compatibility.
- · Drastically reduce time spent on specifying, quoting and ordering.
- Adapt a system to suit differing location and budget constraints.
- Demonstrate to clients a professional long term approach to tree planning and management issues.
- Benefit from our on site support service for peace of mind.
  Since its inception and development over recent years, the
   Arborsystem integrated tree pit product package has proved
   itself in many demanding locations. For many landscape
   specifiers, Arborsystem has become the system of choice for
   integrating trees into the urban environment. Indeed the GR9-19
   packages are the most advanced and comprehensive
   complete tree pit systems available on the market.