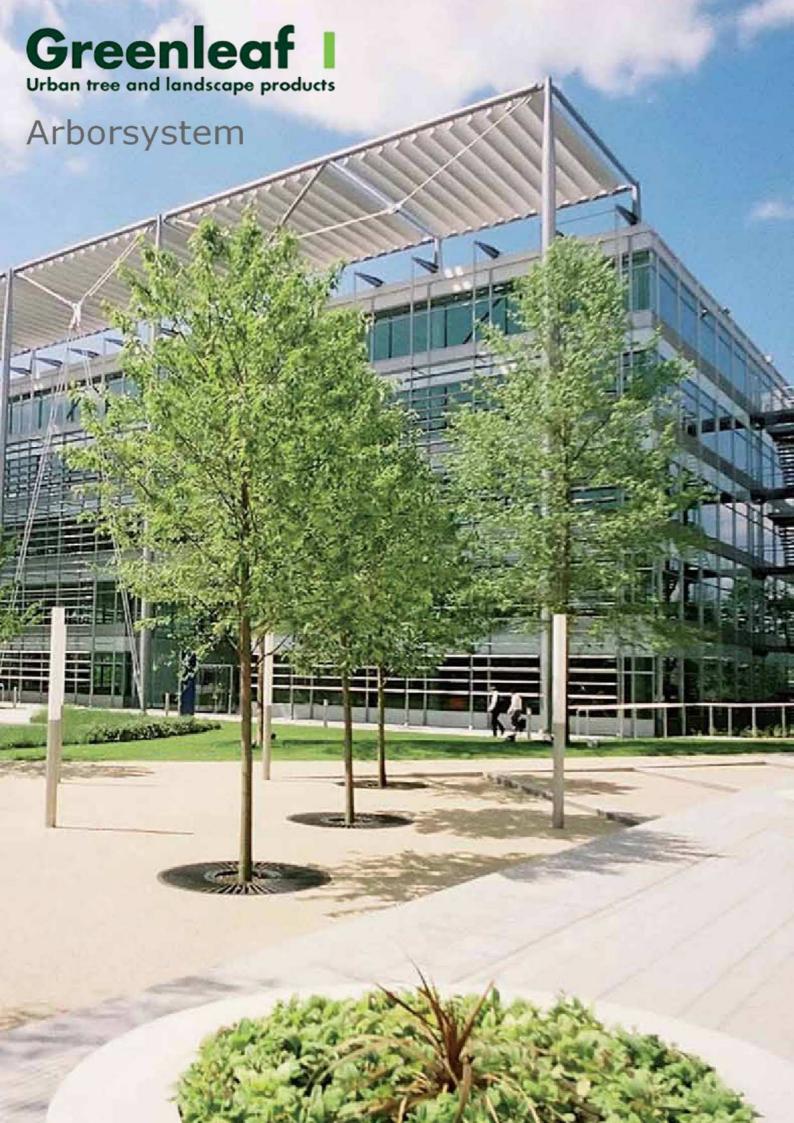

## The definitive urban tree pit package

The Greenleaf Arborsystem brings together the key elements of successful tree pit design and simplifies the design and installation process for specifiers and installers.

By using our CAD disc or hard copies together with the new standard NBS format specification clauses, landscape professionals can combine root management, structural soil components, aeration, irrigation and choose an appropriate above ground surface grille and vertical guard – in a single package.

By utilizing Arborsystem, landscape designers can:

- · Ensure product compatibility.
- · Drastically reduce time spent on specifying, quoting and ordering.
- Adapt a system to suit differing location and budget constraints.
- Demonstrate to clients a professional long term approach to tree planning and management issues.
- Benefit from our on site support service for peace of mind.
  Since its inception and development over recent years, the
   Arborsystem integrated tree pit product package has proved
   itself in many demanding locations. For many landscape
   specifiers, Arborsystem has become the system of choice for
   integrating trees into the urban environment. Indeed the GR9-19
   packages are the most advanced and comprehensive
   complete tree pit systems available on the market.