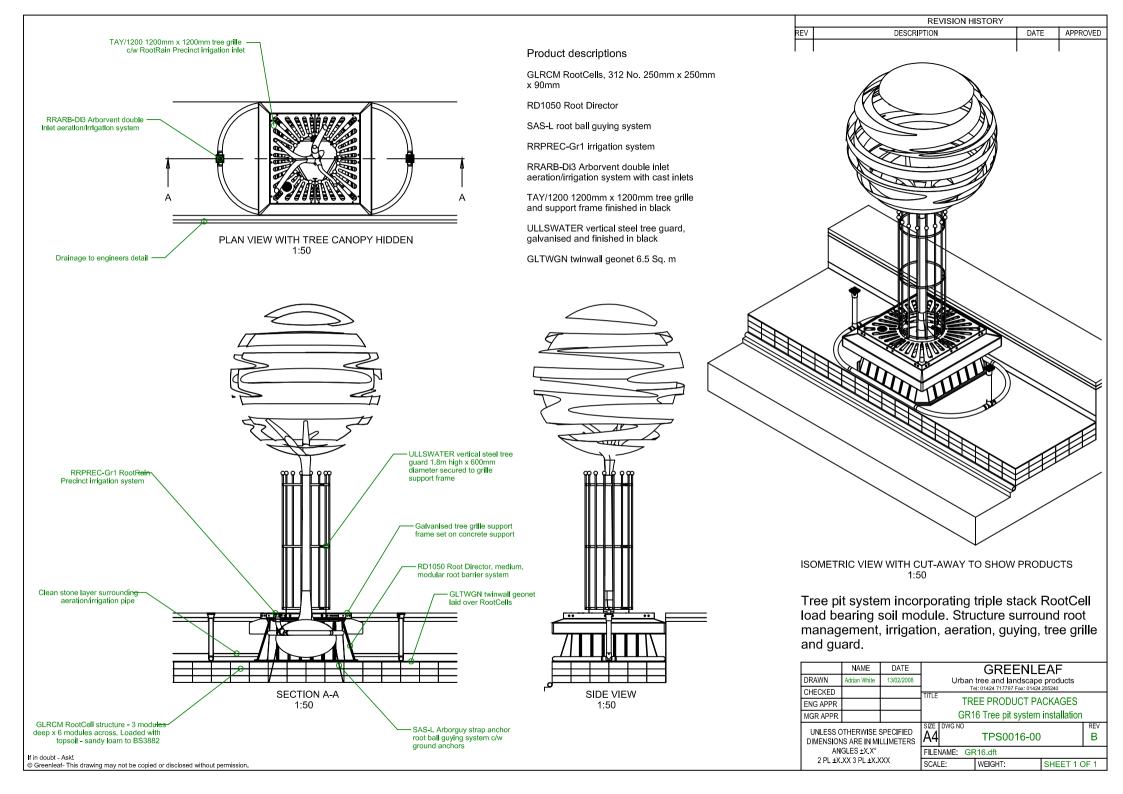

## The definitive urban tree pit package

The Greenleaf Arborsystem brings together the key elements of successful tree pit design and simplifies the design and installation process for specifiers and installers.

By using our CAD disc or hard copies together with the new standard NBS format specification clauses, landscape professionals can combine root management, structural soil components, aeration, irrigation and choose an appropriate above ground surface grille and vertical guard – in a single package.

By utilizing Arborsystem, landscape designers can:

- · Ensure product compatibility.
- · Drastically reduce time spent on specifying, quoting and ordering.
- Adapt a system to suit differing location and budget constraints.
- Demonstrate to clients a professional long term approach to tree planning and management issues.
- Benefit from our on site support service for peace of mind.
  Since its inception and development over recent years, the
   Arborsystem integrated tree pit product package has proved
   itself in many demanding locations. For many landscape
   specifiers, Arborsystem has become the system of choice for
   integrating trees into the urban environment. Indeed the GR9-19
   packages are the most advanced and comprehensive
   complete tree pit systems available on the market.